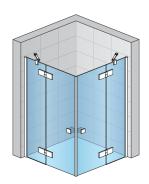

# PRODUCT CARD AN13 G+D

### DETAILED INFORMATION

| Angular Solutions         | AN13                               |
|---------------------------|------------------------------------|
| Available standard widths | 750, 800, 900, 1000, 1100, 1200 mm |
| Standard height           | 2000 mm                            |
| Maximum special width     | 1200 mm                            |
| Available glass finishes  | 07                                 |
| Available frame finishes  | 06,50                              |

AN13 G+D