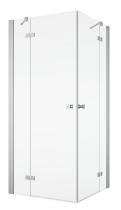

# PRODUCT CARD AN13 G+D

### DETAILED INFORMATION

| Angular Solutions         | AN13                               |
|---------------------------|------------------------------------|
| Available standard widths | 750, 800, 900, 1000, 1100, 1200 mm |
| Standard height           | 2000 mm                            |
| Maximum special width     | 1200 mm                            |
| Available glass finishes  | 07                                 |
| Available frame finishes  | 06,50                              |

AN13 G+D