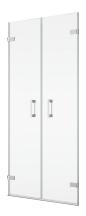

### **DETAILED INFORMATION**

| Door in Niche            | PUR2           |
|--------------------------|----------------|
| Maximum special width    | 1250 mm        |
| Maximum special height   | 2300 mm        |
| Available glass finishes | 07,22,30,49,51 |
| Available frame finishes | 10             |

PUR2