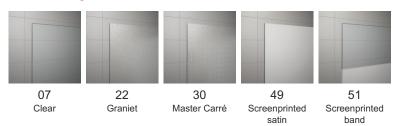

### **DETAILED INFORMATION**

| Door in Niche            | PUR2           |
|--------------------------|----------------|
| Maximum special width    | 1250 mm        |
| Maximum special height   | 2300 mm        |
| Available glass finishes | 07,22,30,49,51 |
| Available frame finishes | 10             |

# Available glass finishes