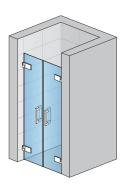

### **DETAILED INFORMATION**

| Door in Niche            | PUR2           |
|--------------------------|----------------|
| Maximum special width    | 1250 mm        |
| Maximum special height   | 2300 mm        |
| Available glass finishes | 07,22,30,49,51 |
| Available frame finishes | 10             |

PUR2