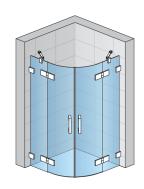

### **DETAILED INFORMATION**

| Quadrant Showers         | PU4     |
|--------------------------|---------|
| Maximum special width    | 1200 mm |
| Available glass finishes | 07      |
| Available frame finishes | 10      |

PU4