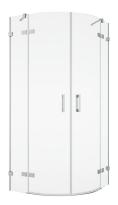

### **DETAILED INFORMATION**

| Quadrant Showers         | PU4     |
|--------------------------|---------|
| Maximum special width    | 1200 mm |
| Available glass finishes | 07      |
| Available frame finishes | 10      |

PU4