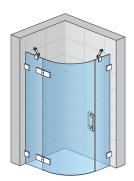

### DETAILED INFORMATION

| Quadrant Showers         | P3      |
|--------------------------|---------|
| Maximum special width    | 1200 mm |
| Available glass finishes | 07      |
| Available frame finishes | 10      |