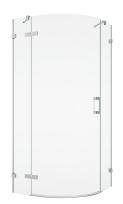

### DETAILED INFORMATION

| Quadrant Showers         | P3      |
|--------------------------|---------|
| Maximum special width    | 1200 mm |
| Available glass finishes | 07      |
| Available frame finishes | 10      |